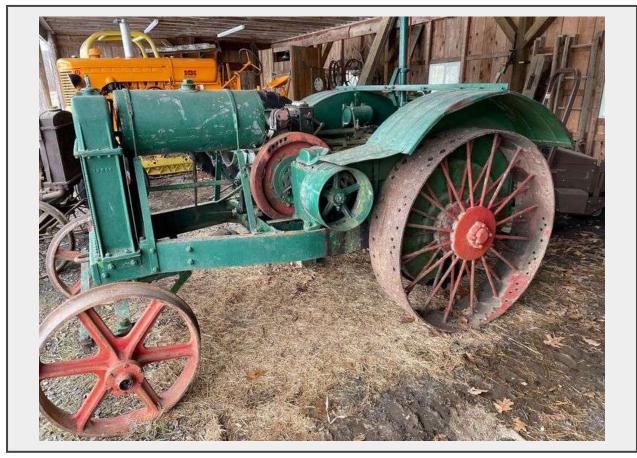

**Sale Name:** Spring Antique Tractor, Automobile and Equipment Consignment **LOT 66 - Hart Parr 18-36** 

Lot Location Clearfield PA.

## **Description**

Complete tractor. No mysterious welds or cracks on any part of this tractor. Exhaust manifold preheat tubes are all intact. See photos. This is an earlier model with the round spoked wheels. Tractor does run, however is currently winterized yet. This model year used the round fuel tank due to the upper radiator outlet comes out the back (see photos). I believe the gas tank on this tractor to be incorrect however it does work and is not leaking. Located in Clearfield PA.