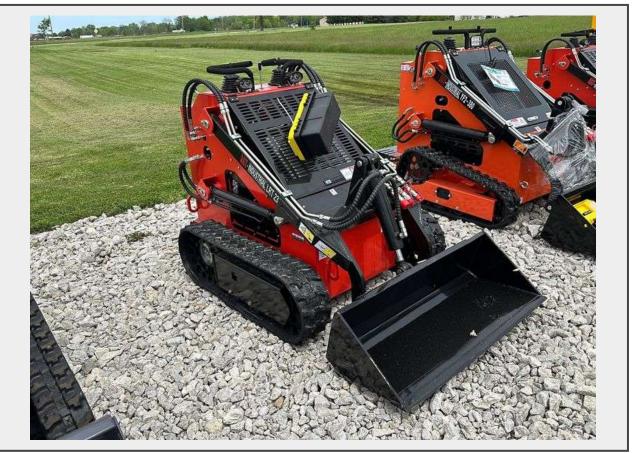

Sale Name: Excavators, Mini-Skid Steers, and Equipment LOT 28 - AGT Industrial LRT23 Mini Skid-Steer

## Description

Serial Number: 2401055592 Made in 2024 Hours: 0.5

HOULS: 0.5

LRT23 Mini Skid-steer starts up and runs great and is easy to operate. It includes two LED lights in front of the joysticks. It also has a toolbox with it. It has an R740 engine which produces 23 Horsepower all running on gasoline. The machine total weighs 1,962 pounds in total. The Max load capacity is 440 pounds and the max angle of climb is 30 degrees.