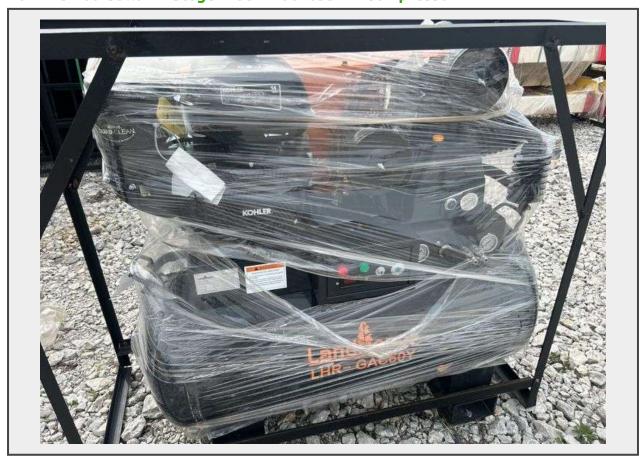

## LOT 145 - 60 Gallon 2-Stage Truck Mounted Air Compressor

## **Description**

UNUSED landhonor 60 Gallon 2-Stage Truck Mounted Air Compressor Specifications:

- •Tank capacity: 60 gal
- •Max pump speed: 930 RPM
- •Engine automatic start: 120-135 PSI tank pressure
- •Engine automatic stop: 175 PSI tank pressure
- •Max pump running pressure: 175 PSIat 80% duty cycle
- •Air delivery:

18.5 CFM @ 175 PSI

21.5 CFM @ 135 PSI

24.4 CFM @ 90 PSI

26.8 CFM @ 40 PSI

- •Air outlet:2-1/4"NPT quick connect
- •1-1/2"NPT ball valve
- •3 AMP battery charging circuit (battery not included)
- •Powder-coated tank finish
- •Engine:14 HP Kohler CH440 Command Pro Series Engine
- •Displacement: 429 cc
- •Start type: Electric & recoil pull start
- •Castiron cylinder liners:Oil Sentry automatic shutdown
- •Fuel tank capacity: 2 US gal
- •Oil capacity: 0.35 US gal