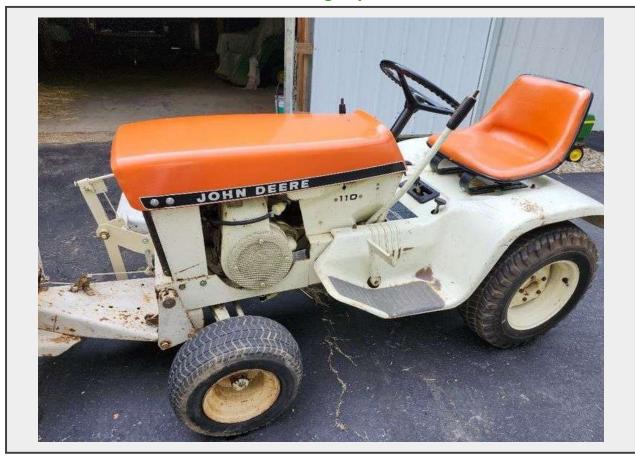

## LOT 101 - 1969 John Deere 110 Patio Orange w/ Mower Deck & Front Blade

Lot Location Bellefontaine, OH

## **Description**

Make: John Deere Model: 110 Patio Orange Fuel Type: Gas Serial #: 137039 Year: 1969 Tire Condition: 80% About: JD 110 Patio Orange 1969 model year Original with deck and front plow. Seat, hood and grill are excellent, no rips or damage. New battery. Front plow has factory manual angle. Original Goodyear tires. Tractor smokes a bit on cold start, mower deck has rough repair on right scalp wheel bracket. Light surface rust on body and mower deck. Also includes new set of tire chains. Located in Bellefontaine, OH