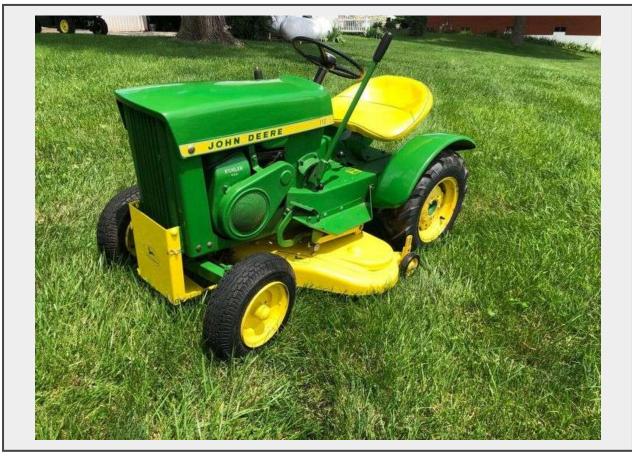

Sale Name: 2025 Garden Tractor Consignment Auction

LOT 102 - 1964 John Deere 110

Lot Location Brussels, IL

## **Description**

Serial #5921. Kohler K181, 3 speed transmission, 3 bolt rear hubs, 38" mower deck. Older restoration (80s) of tractor and deck by John Deere dealership in Jerseyville IL. Was formerly a show room display for several years until dealership changed hands and was purchased by current owner around 2008. Mechanically sound, starts easily, engine is crisp, trans and variator very good. Has always been stored inside, never worked or mowed with since restoration. Occasionally rode around to move or display. Located in Brussels, IL