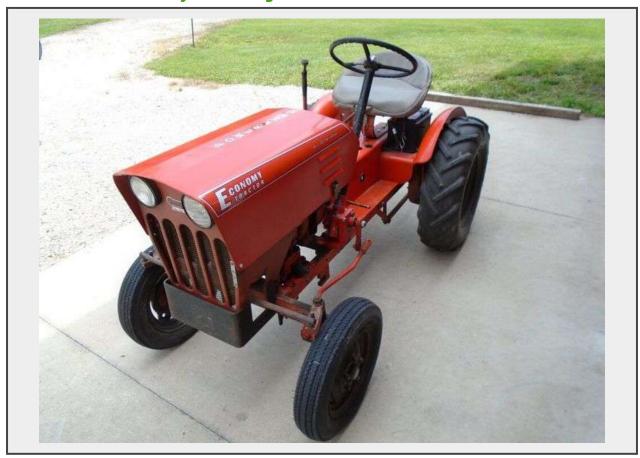

**Sale Name:** 2025 Garden Tractor Consignment Auction **LOT 113 - 1974 Economy Powerking Garden Tractor** 

Lot Location Chillicothe, MO

## **Description**

Serial #33649. 14HP Kohler K321, electric start. Starts and drives in all gears. Tires hold air. 2nd owner w/ original owner's manual/parts book. Manual lift w/ rear drawbar (no attachments) Hood Repainted w/ new decals. New battery in 2022. Single transmission, 3 forward gears, 1 reverse gear. Steering box has been rebuilt. New battery box sheet metal has been fabricated. Floor pan was sandblasted, primed, and painted. Brake pedals are free and functional. New battery cables have been installed. Located in Chillicothe, MO