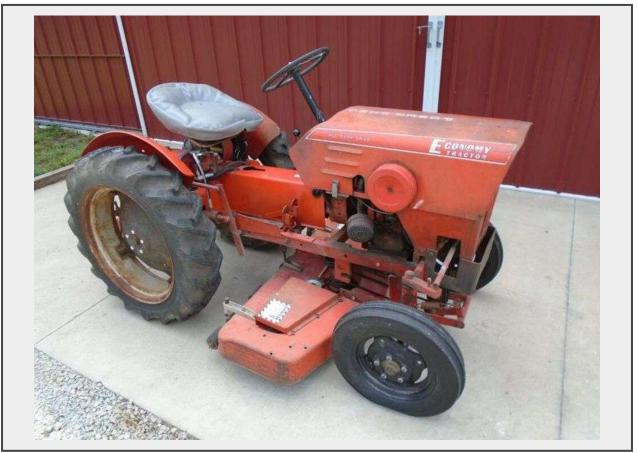

Sale Name: 2025 Garden Tractor Consignment Auction LOT 114 - 1977 Economy Powerking Garden Tractor

Lot Location Chillicothe, MO

## Description

Serial #43. 14HP Kohler K321, electric start. Hydraulic lift w/ rear drawbar and 60" mower deck. Since 2017, new hydraulic hoses and hydraulic lift system fluid flushed. New mower blades, deck spindles have been rebuilt, new front tires, new battery in 2024. Single transmission, 3 forward gears, 1 reverse gear. Steering box has been rebuilt. New battery box sheet metal has been fabricated. Floor pan was sandblasted, primed, and painted. Brake pedals are free and functional. New battery cables have been installed. Located in Chillicothe, MO