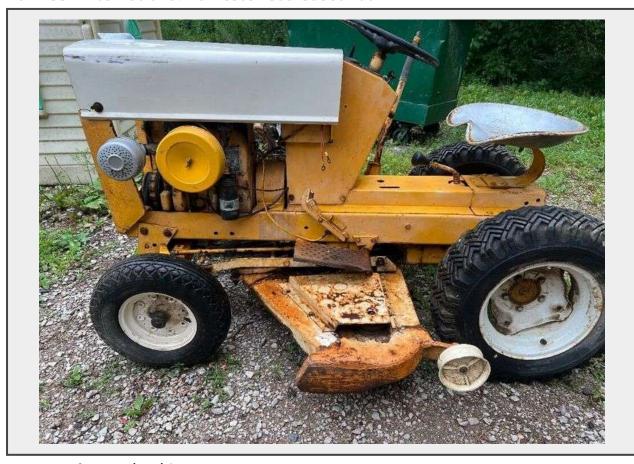

**Sale Name:** 2025 Garden Tractor Consignment Auction LOT 135 - International Harvester Cub Cadet 100

Lot Location Columbia, IL

## **Description**

Make: International Harvester Model: Cub Cadet 100 Fuel Type: Gas Tire Condition: 80% About: I have for sale a cub cadet 100 with a mower deck. It has a 10 horse K series, Kohler engine. The tires are in decent shape. I recently replaced the right front tire along with a brand new innertube it does run. It's a little bit hard to start the deck moves freely has a new muffler as well tank is clean Shipping Available: No Item City: Columbia Item State: IL